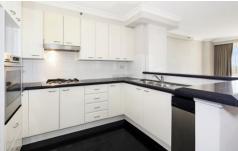

- Located on level 15
- Spacious lounge/dining area, featuring beautiful harbour views
- Two bedrooms with double windows and built-in wardrobes
- Master bedroom with ensuite, including bath and separate shower
- Stainless steel kitchen appliances with stone benchtop
- Internal laundry room with dryer
- Air-conditioning throughout the apartment
- 24/7 security and concierge service
- lock up garage
- Building facilities include lap pool, gym, table tennis, spa and sauna room