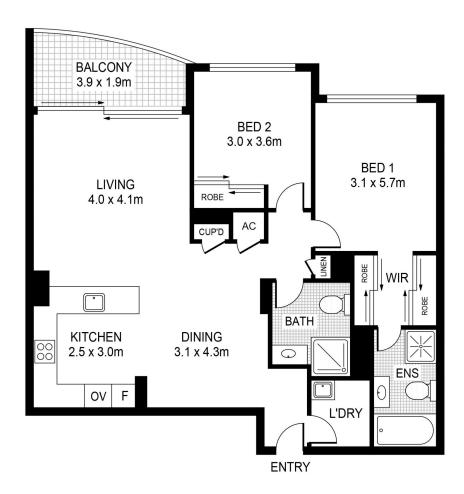

- Please meet the agent at the Day Street entry

This apacious apartment located at the iconic Millennium Towers offers spacious living and dining areas, with direct access to a private sunny balcony overlooking the Darling Quarter, W Hotel Sydney and Fireworks.

- Located on level 15
- Spacious lounge/dining area, featuring beautiful harbour views
- Two bedrooms with double windows and built-in wardrobes
- Master bedroom with ensuite, including bath and separate shower
- Stainless steel kitchen appliances with stone benchtop
- Internal laundry room with dryer
- Air-conditioning throughout the apartment
- 24/7 security and concierge service
- lock up garage
- Building facilities include lap pool, gym, table tennis, spa and sauna room