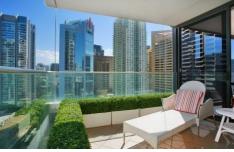

Two bathrooms, one with a double bath, open balcony and a glass enclosed winter garden.

Ducted air conditioning and internal laundary.

Stylish solid stone overlay benchtops with gas cooktop, rangehood with outside ducting.