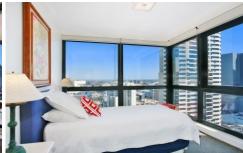

Total 134 square meters (apartment 98 square meters, two carspaces & storage 36 square meters)

One of the best floor plans in the building, the apartment has two generous bedrooms, an open plan living room.

Two bathrooms, one with a double bath, open balcony and a glass enclosed winter garden.

Ducted air conditioning and internal laundary.

Stylish solid stone overlay benchtops with gas cooktop, rangehood with outside ducting.