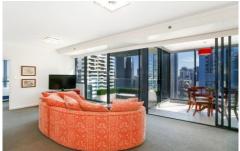

Total 134 square meters (apartment 98 square meters, two carspaces & storage 36 square meters)

One of the best floor plans in the building, the apartment has two generous bedrooms, an open plan living room.

Two bathrooms, one with a double bath, open balcony and a glass enclosed winter garden.

Ducted air conditioning and internal laundary.

Stylish solid stone overlay benchtops with gas cooktop, rangehood with outside ducting.