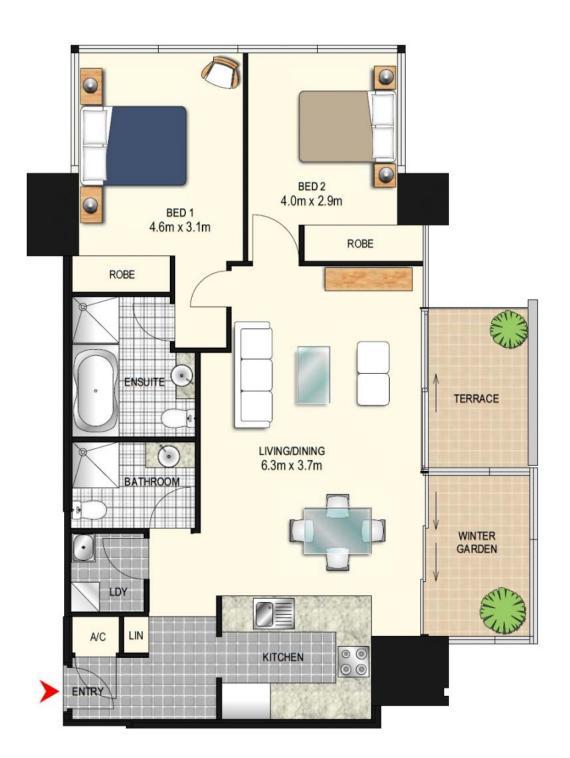

Total 134 square meters (apartment 98 square meters, two carspaces & storage 36 square meters)

One of the best floor plans in the building, the apartment has two generous bedrooms, an open plan living room.

Two bathrooms, one with a double bath, open balcony and a glass enclosed winter garden.

Ducted air conditioning and internal laundary.

Stylish solid stone overlay benchtops with gas cooktop, rangehood with outside ducting.