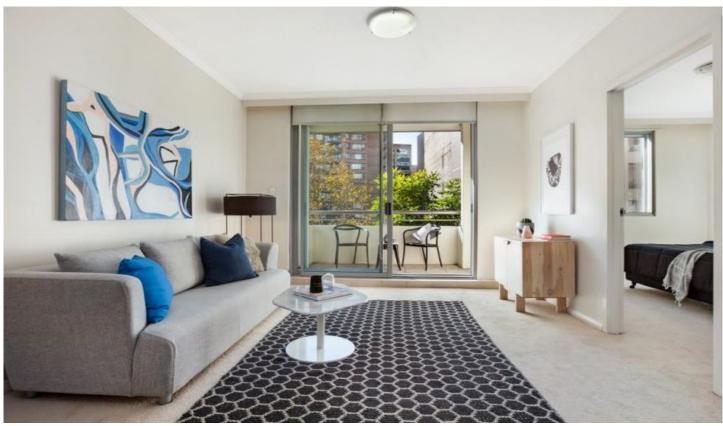

## Features:

- North facing, large open plan living area which flows to the balcony.
- An abundance of natural light and double glazed for excellent sound insulation throughout.
- Large and sunny bedroom with a built-in wardrobe.
- Huge study room offering ample wardrobe space.
- Stylish solid stone benchtop kitchen with gas cooktop, oven and dishwasher.
- Spacious bathroom tiled with separate shower and bath.
- Internal laundry with dryer, air-conditioning along with remote-controlled fans.
- 24/7 security with concierge/ security service and intercom.
- Building facilities include gym, pool, sauna and spa.
- Tenanted \$750 per week, lease expires on 6 Dec 2024.