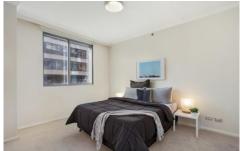

## Features:

- North facing, large open plan living area which flows to the balcony.
- An abundance of natural light and double glazed for excellent sound insulation throughout.
- Large and sunny bedroom with a built-in wardrobe.
- Huge study room offering ample wardrobe space.
- Stylish solid stone benchtop kitchen with gas cooktop, oven and dishwasher.
- Spacious bathroom tiled with separate shower and bath.
- Internal laundry with dryer, air-conditioning along with remote-controlled fans.
- 24/7 security with concierge/ security service and intercom.
- Building facilities include gym, pool, sauna and spa.
- Tenanted \$750 per week, lease expires on 6 Dec 2024.