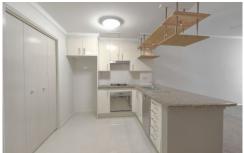

## Features:

- North facing, large open plan living area which flows to the balcony.
- An abundance of natural light and double glazed for excellent sound insulation throughout.
- Large and sunny bedroom with a built-in wardrobe.
- Huge study room offering ample wardrobe space.
- Stylish solid stone benchtop kitchen with gas cooktop, oven and dishwasher.
- Spacious bathroom tiled with separate shower and bath.
- Internal laundry with dryer, air-conditioning along with remote-controlled fans.
- 24/7 security with concierge/ security service and intercom.
- Building facilities include gym, pool, sauna and spa.
- Tenanted \$750 per week, lease expires on 6 Dec 2024.