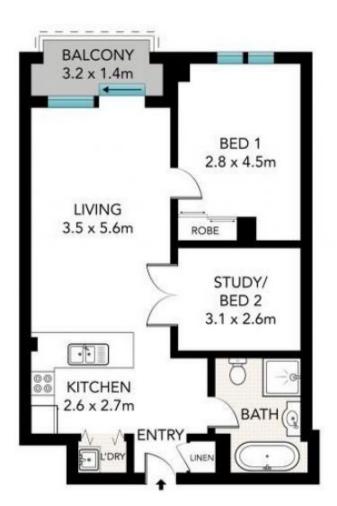

Jim Triantos 0424808189

Owners are committed to sell.

Located in Maestri Towers, this spacious apartment is decked out with quality wooden fixtures for a homely rustic feel. It features one large bedroom and a huge study room, making it ideal for those wanting to live in the convenience of the CBD.

## Features:

- North facing, large open plan living area which flows to the balcony.
- An abundance of natural light and double glazed for excellent sound insulation throughout.
- Large and sunny bedroom with a built-in wardrobe.
- Huge study room offering ample wardrobe space.
- Stylish solid stone benchtop kitchen with gas cooktop, oven and dishwasher.
- Spacious bathroom tiled with separate shower and bath.
- Internal laundry with dryer, air-conditioning along with remote-controlled fans.
- 24/7 security with concierge/ security service and intercom.
- Building facilities include gym, pool, sauna and spa.
- Tenanted \$750 per week, lease expires on 6 Dec 2024.