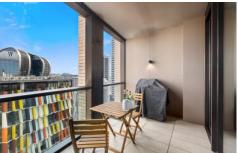

Strata size: Total 60 square (apartment 58 square metres and storage 2 square metres)

- Open plan interior flows gracefully to entertainers' terrace, where residents can enjoy the Saturday night fireworks across Darling Harbour.
- Stylish stone kitchen comes complete with Miele gas stove, oven and integrated dishwasher
- Spacious bedroom features built-in wardrobe and balcony access.
- Ducted air conditioning, timber floors, carpets and designer Miele appliances
- Modern bathroom with luxury design and facilities.
- Internal laundry with dryer and washing machine
- Elegant entry foyer and security intercom, seperate storage.
- Membership facilities management service