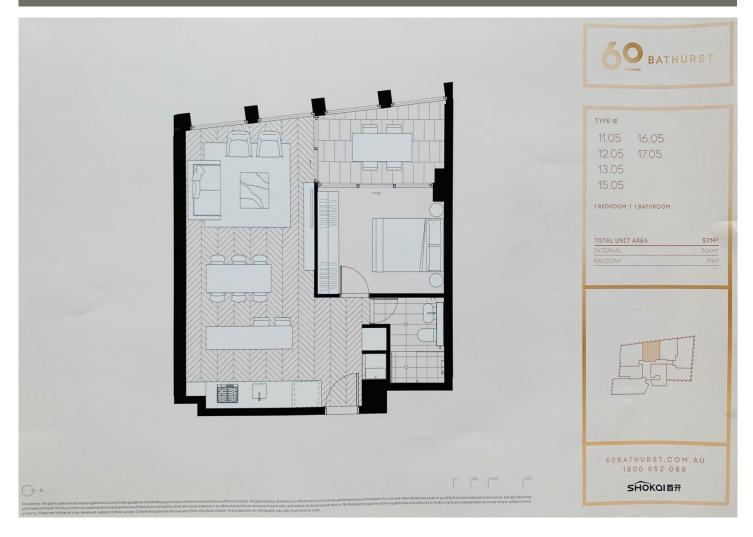

## **Under Contract**

One-bedroom apartment on Level 13 of the luxurious 60 Bathurst Street building - residents experience the prestigious location and ultimate convenience.

Enjoy the comfort of living in a beautiful, architecturally designed home, it's a perfect fusion of style and function.

Strata size: Total 60 square (apartment 58 square metres and storage 2 square metres)

- Open plan interior flows gracefully to entertainers' terrace, where residents can enjoy the Saturday night fireworks across Darling Harbour.
- Stylish stone kitchen comes complete with Miele gas stove, oven and integrated dishwasher
- Spacious bedroom features built-in wardrobe and balcony access.
- Ducted air conditioning, timber floors, carpets and designer Miele appliances
- Modern bathroom with luxury design and facilities.
- Internal laundry with dryer and washing machine
- Elegant entry foyer and security intercom, seperate storage.
- Membership facilities management service