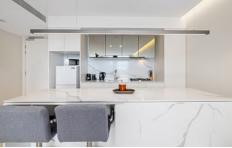

Strata size: Total 60 square (apartment 58 square metres and storage 2 square metres)

- Open plan interior flows gracefully to entertainers' terrace, where residents can enjoy the Saturday night fireworks across Darling Harbour.
- Stylish stone kitchen comes complete with Miele gas stove, oven and integrated dishwasher
- Spacious bedroom features built-in wardrobe and balcony access.
- Ducted air conditioning, timber floors, carpets and designer Miele appliances
- Modern bathroom with luxury design and facilities.
- Internal laundry with dryer and washing machine
- Elegant entry foyer and security intercom, seperate storage.
- Membership facilities management service