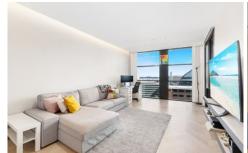

## **Under Contract**

One-bedroom apartment on Level 13 of the luxurious 60 Bathurst Street building - residents experience the prestigious location and ultimate convenience.

Enjoy the comfort of living in a beautiful, architecturally designed home, it's a perfect fusion of style and function.

Strata size: Total 60 square (apartment 58 square metres and storage 2 square metres)

- Open plan interior flows gracefully to entertainers' terrace, where residents can enjoy the Saturday night fireworks across Darling Harbour.
- Stylish stone kitchen comes complete with Miele gas stove, oven and integrated dishwasher
- Spacious bedroom features built-in wardrobe and balcony access.
- Ducted air conditioning, timber floors, carpets and designer Miele appliances
- Modern bathroom with luxury design and facilities.
- Internal laundry with dryer and washing machine
- Elegant entry foyer and security intercom, seperate storage.
- Membership facilities management service