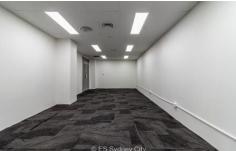

Refurbished open plan office approx 32 square meters, locate close to the building main entrance

- -Suits various profession and business legal professionals, education & migration agents, private tutoring, accountant and tax agents
- -Main entrance lobby with signage of each company
- -High ceiling, air conditioning, freshly paint and new carpet
- -Common kitchenette and toilets