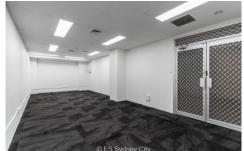

Refurbished open plan office approx 32 square meters, locate close to the building main entrance

- -Suits various profession and business legal professionals, education & migration agents, private tutoring, accountant and tax agents
- -Main entrance lobby with signage of each company
- -High ceiling, air conditioning, freshly paint and new carpet
- -Common kitchenette and toilets