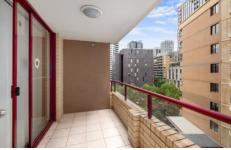

## Features:

- Located on level 10.
- Living and dinning areas generous in space and lead to a sunny balcony.
- Large bedroom with built-in wardrobe and having access to balcony.
- Main bathroom with separate shower and bath.
- Internal Laundry and large lock up garage
- Secured building with electronic access systems, 24 hours concierge service and security surveillance.
- Resort-style amenities, including indoor heated pool, spa, sauna, gym, and games room.