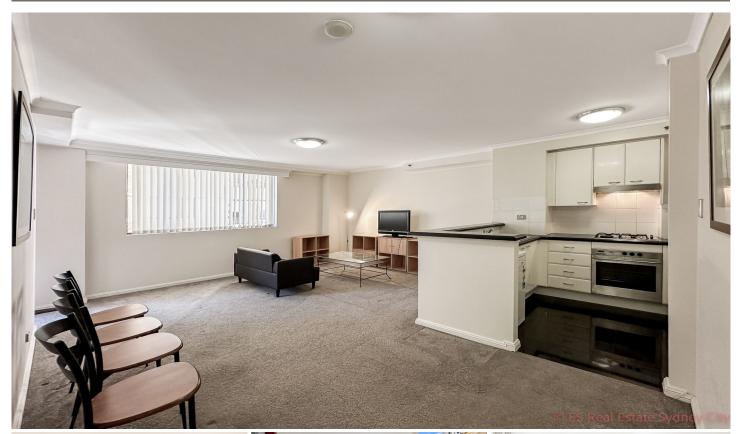

## Features:

- Located on level 10.
- Living and dinning areas generous in space and lead to a sunny balcony.
- Large bedroom with built-in wardrobe and having access to balcony.
- Main bathroom with separate shower and bath.
- Internal Laundry and large lock up garage
- Secured building with electronic access systems, 24 hours concierge service and security surveillance.
- Resort-style amenities, including indoor heated pool, spa, sauna, gym, and games room.