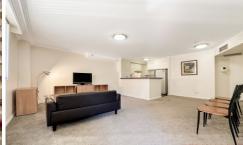

## Features:

- Located on level 10.
- Living and dinning areas generous in space and lead to a sunny balcony.
- Large bedroom with built-in wardrobe and having access to balcony.
- Main bathroom with separate shower and bath.
- Internal Laundry and large lock up garage
- Secured building with electronic access systems, 24 hours concierge service and security surveillance.
- Resort-style amenities, including indoor heated pool, spa, sauna, gym, and games room.