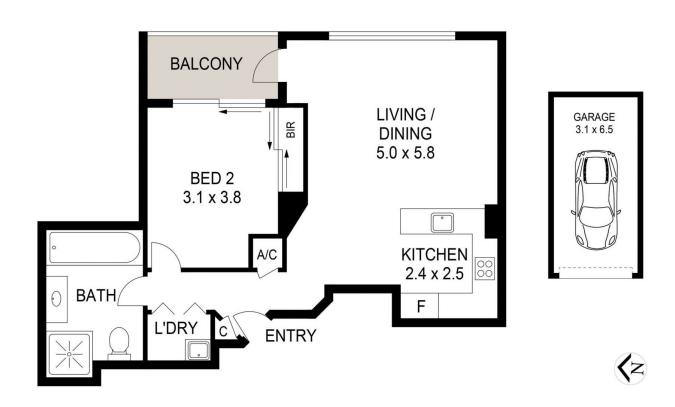

Total 82 square meters (apartment 64 sqm + garage 18 sqm)

## Features:

- Located on level 10.
- Living and dinning areas generous in space and lead to a sunny balcony.
- Large bedroom with built-in wardrobe and having access to balcony.
- Main bathroom with separate shower and bath.
- Internal Laundry and large lock up garage
- Secured building with electronic access systems, 24 hours concierge service and security surveillance.
- Resort-style amenities, including indoor heated pool, spa, sauna, gym, and games room.