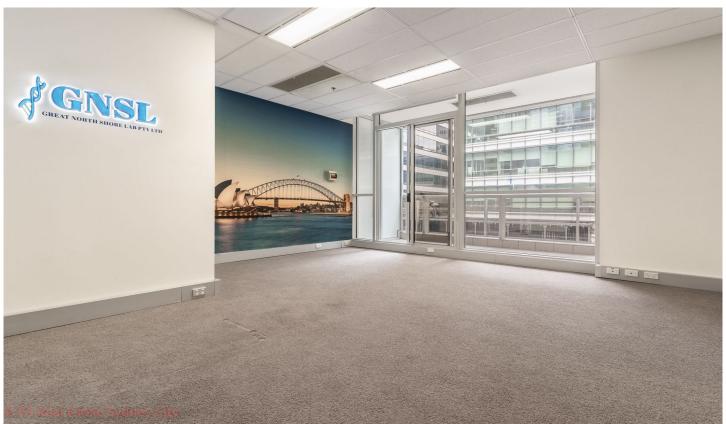

Located between the intersections of George and Liverpool Street, this office is positioned within the World Square precinct, surrounded by retail, residential, and office amenities.

- -Located on Level 12 of the prestigious World Tower
- -High ceilings and expansive glass doors offer abundant natural light and ventilation
- -Partitioned with one reception/customer lounge area and one office room, both with access to private balconies
- -Equipped with ducted air conditioning, modern finishes and on-floor amenities
- -24-hour security access

Available now

Strata area: 46m2 approx

Please contact Jim Triantos at 0424 808 189 or Evon Shi at 0404 808 310 to arrange an inspection.