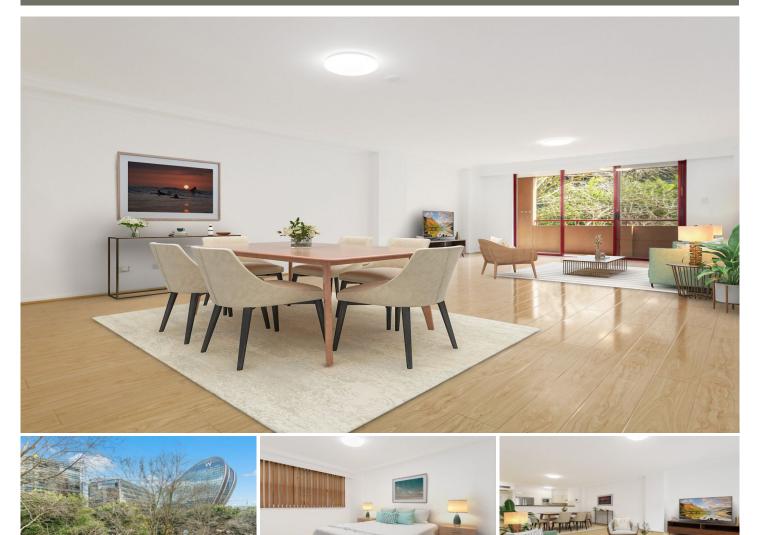

Please meet the agent at the Day Street entry

This large apartment located at the iconic Millennium Towers offers spacious living and dining areas, with direct access to a private sunny balcony overlooking the Darling Quarter, W Hotel Sydney and Fireworks.

Full brick construction, ideal low-maintenance city residence or sound investment in an area with consistently strong demand.

Strata plan size:129 square metres total (internal 113 sqm plus lock up garage 16 sqm)

- -Spacious bedrooms with double windows and built-in wardrobes
- -Master bedroom with ensuite, including bath and separate shower
- -Modern granite benchtops kitchen with Miele gas cooktop and dishwasher
- -Freshly painted with floating floor board throughout the apartment
- -Air conditioning and internal laundry with dryer
- -Lock-up security garage with 24-hour concierge/security
- -Facilities: Heated lap pool, gym, sauna, spa and games room.