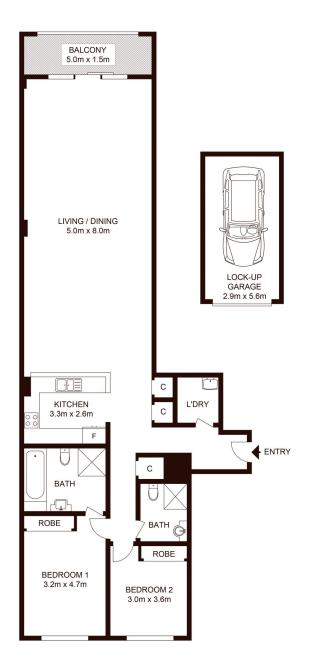

## 151/158-166 Day Street, SYDNEY

Not to scale • All measurements are approximate • Drawn for marketing purposes only • Floorplan by © Xorix Media

Full brick construction, ideal low-maintenance city residence or sound investment in an area with consistently strong demand.

Strata plan size:129 square metres total (internal 113 sqm plus lock up garage 16 sqm)