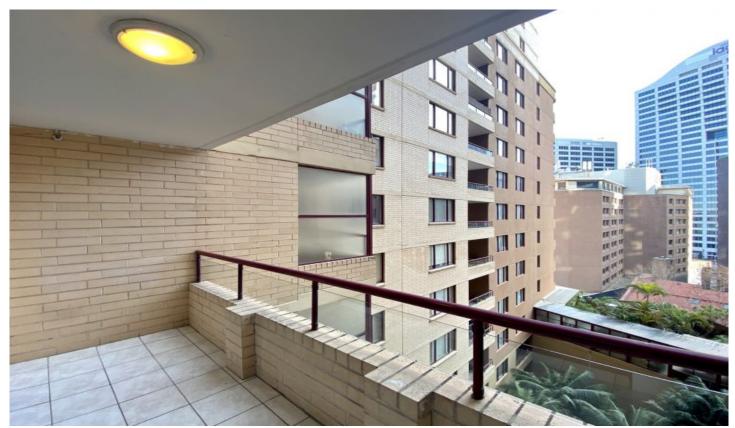

## Features:

- Located on level 13
- Open plan living/dining area, leading to private outdoor north-facing balcony
- Fully-equipped kitchen with stainless steel appliances, gas cooktop and plentiful pantry storage
- Two bright and spacious bedrooms, each with built-in wardrobes
- Two modern bathrooms, including an ensuite in the master bedroom, each with separate shower
- Air-conditioning, internal laundry
- 24/7 security/concierge service, and on-site building manager
- Building facilities: indoor heated pool, sauna, spa and gym