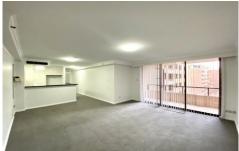

## Features:

- Located on level 13
- Open plan living/dining area, leading to private outdoor north-facing balcony
- Fully-equipped kitchen with stainless steel appliances, gas cooktop and plentiful pantry storage
- Two bright and spacious bedrooms, each with built-in wardrobes
- Two modern bathrooms, including an ensuite in the master bedroom, each with separate shower
- Air-conditioning, internal laundry
- 24/7 security/concierge service, and on-site building manager
- Building facilities: indoor heated pool, sauna, spa and gym