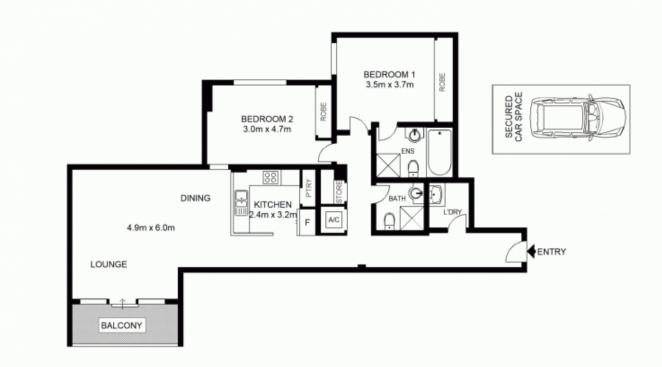

## 269/158-166 Day Street (289-295 Sussex Street) SYDNEY

North-facing two bedroom apartment with a lock-up garage

2 🕒 2 🖺 1 🖨

Office Address: Ground floor, 299 Sussex Street Sydney

**Phone**: 9056 0808

Jim Triantos 0424808189

## Features:

- Located on level 13
- Open plan living/dining area, leading to private outdoor north-facing balcony
- Fully-equipped kitchen with stainless steel appliances, gas cooktop and plentiful pantry storage
- Two bright and spacious bedrooms, each with built-in wardrobes
- Two modern bathrooms, including an ensuite in the master bedroom, each with separate shower
- Air-conditioning, internal laundry
- 24/7 security/concierge service, and on-site building manager
- Building facilities: indoor heated pool, sauna, spa and gym

Unfurnished

No pets, no smoking

Minimum lease period: 6-12 months

For any enquiries, please contact Jim at 0424 808 189 or Evon at 0404 808 310

M

Scale shown in metres. All dimensions herein are approximate and gathered from sources believed to be reliable. Whilst every effort is made for the accuracy of our floor plans, interested parties should rely on their own enquiries. Floor Plans by Industrie Media | industriemedia to