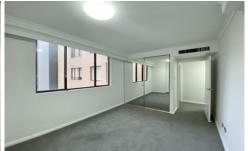

## Features:

- Located on level 13
- Open plan living/dining area, leading to private outdoor north-facing balcony
- Fully-equipped kitchen with stainless steel appliances, gas cooktop and plentiful pantry storage
- Two bright and spacious bedrooms, each with built-in wardrobes
- Two modern bathrooms, including an ensuite in the master bedroom, each with separate shower
- Air-conditioning, internal laundry
- 24/7 security/concierge service, and on-site building manager
- Building facilities: indoor heated pool, sauna, spa and gym