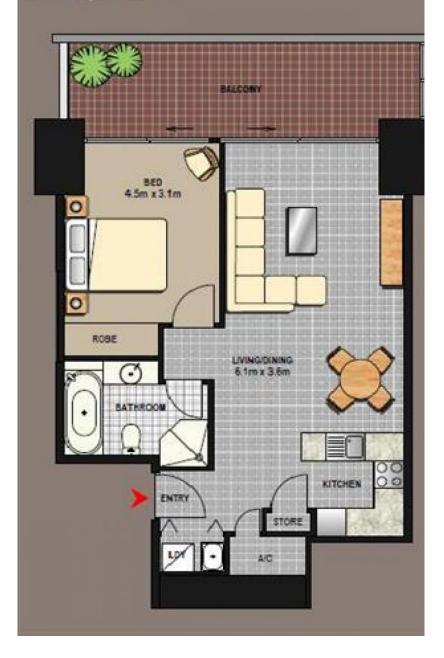

## 1 BED UNIT

UNIT 1815, 2314, 2414, 2514, 2109, 2209, 2309, 2409, 2509

AREA = 70.5m2 Level 18, 21 - 25