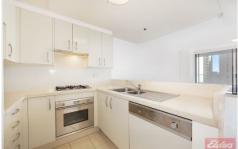

## Features:

- Large window panels allowing natural light to fill the apartment
- \* Spacious bedroom with built-in wardrobes and balcony access.
- \* Stylish solid stone overlay benchtops with gas cooktop, rangehood with outside ducting.
- \* Spacious luxurious tiled bathroom with shower and bath tub.
- \* Air conditioning and internal laundry.
- Secured building, electronic access systems, concierge service and security surveillance
- Resort-style amenities, including indoor heated pool, spa, sauna, gym, theatrette and games room