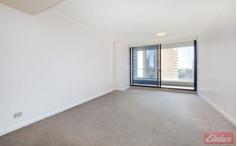

## Features:

- Large window panels allowing natural light to fill the apartment
- \* Spacious bedroom with built-in wardrobes and balcony access.
- \* Stylish solid stone overlay benchtops with gas cooktop, rangehood with outside ducting.
- \* Spacious luxurious tiled bathroom with shower and bath tub.
- \* Air conditioning and internal laundry.
- Secured building, electronic access systems, concierge service and security surveillance
- Resort-style amenities, including indoor heated pool, spa, sauna, gym, theatrette and games room