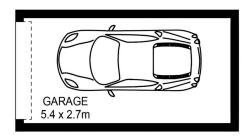

- Sunny aspect, catptures weekly firworks with gorgeous views to Darling Harbor and Tumbalong park.
- Spacious open living and dining with timber look Italian tiles.
- Luxury timber flooring througout the bedrooms
- Two good size bedrooms with built-ins and views
- Master bedroom with an ensuite, including bath and seperate shower
- Smart modern granite benchtop gas kitchen with dishwasher
- Ducted air conditioning for year-round comfort
- Internal laundry room with dryer and lock up security garage
- 24 Hours concierge/security building

PLANS SHOWN ONLY INDICATIVE OF LAYOUT. DIMENSIONS ARE APPROXIMATE.

240/158-166 Day St SYDNEY