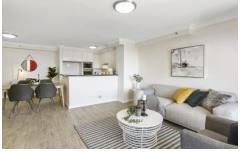

- Sunny aspect, catptures weekly firworks with gorgeous views to Darling Harbor and Tumbalong park.
- Spacious open living and dining with timber look Italian tiles.
- Luxury timber flooring througout the bedrooms
- Two good size bedrooms with built-ins and views
- Master bedroom with an ensuite, including bath and seperate shower
- Smart modern granite benchtop gas kitchen with dishwasher
- Ducted air conditioning for year-round comfort
- Internal laundry room with dryer and lock up security garage
- 24 Hours concierge/security building