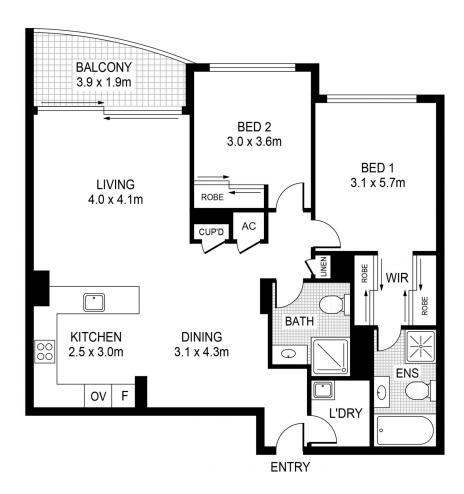

## 240/158-166 Day Street SYDNEY

Superbly located in the heart of Sydney CBD with everything at its doorstep

2 2 1 2

Price : \$1000 per week

Office Address: Ground floor, 299 Sussex Street Sydney

**Phone**: 9056 0808

Jim Triantos 0424808189

Evon Shi 0404808310

Sophisticated living - Fabulous two bedroom apartment with lock up garage.

This immaculate apartment is perfect for those seeking security and ease of living. It offers exceptional lifestyle appeal and is set in the esteemed Millennium Towers building, position right opposite Darling Harbour, 250m to Town Hall station and QVB.

- Sunny aspect, catptures weekly firworks with gorgeous views to Darling Harbor and Tumbalong park.
- Spacious open living and dining with timber look Italian tiles.
- Luxury timber flooring througout the bedrooms
- Two good size bedrooms with built-ins and views
- Master bedroom with an ensuite, including bath and seperate shower
- Smart modern granite benchtop gas kitchen with dishwasher
- Ducted air conditioning for year-round comfort
- Internal laundry room with dryer and lock up security garage
- 24 Hours concierge/security building

Facilities: heated lap pool, gym, sauna, spa and games room

Minimum lease period: 6 to 12 months Sorry, no pets, no smoking For any enquiries, please contact Jim at 0424 808 189 or Evon at 0404 808 310

PLANS SHOWN ONLY INDICATIVE OF LAYOUT. DIMENSIONS ARE APPROXIMATE.

240/158-166 Day St SYDNEY