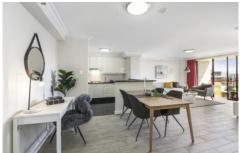

- Sunny aspect, catptures weekly firworks with gorgeous views to Darling Harbor and Tumbalong park.
- Spacious open living and dining with timber look Italian tiles.
- Luxury timber flooring througout the bedrooms
- Two good size bedrooms with built-ins and views
- Master bedroom with an ensuite, including bath and seperate shower
- Smart modern granite benchtop gas kitchen with dishwasher
- Ducted air conditioning for year-round comfort
- Internal laundry room with dryer and lock up security garage
- 24 Hours concierge/security building