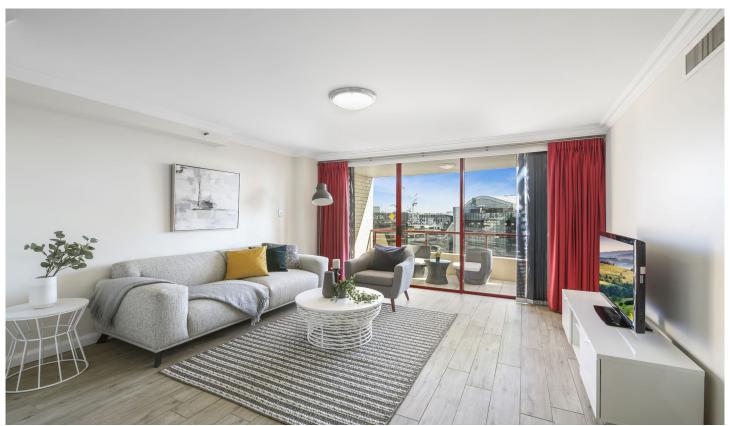

- Sunny aspect, catptures weekly firworks with gorgeous views to Darling Harbor and Tumbalong park.
- Spacious open living and dining with timber look Italian tiles.
- Luxury timber flooring througout the bedrooms
- Two good size bedrooms with built-ins and views
- Master bedroom with an ensuite, including bath and seperate shower
- Smart modern granite benchtop gas kitchen with dishwasher
- Ducted air conditioning for year-round comfort
- Internal laundry room with dryer and lock up security garage
- 24 Hours concierge/security building